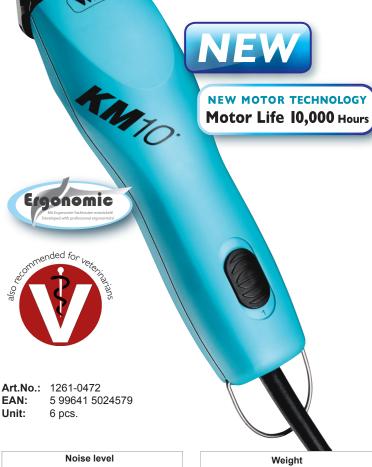

## PROFESSIONAL

WAHL®

Unit:

150 145 Millimeter

140 135 130

| Туре              | Corded Motor Animal Clipper                       |
|-------------------|---------------------------------------------------|
| Drive             | DC Brushlessmotor, 3,000/3,700 rpm/min., 2 speeds |
| Supply voltage    | 100 – 240 V, 50 – 60 Hz                           |
| Type of operation | Professional continuous operation                 |
| Cutting system    | Interchangeable blade sets                        |
| Weight            | 350 g                                             |
| Dimensions        | 195 x 53 x 48,5 mm                                |
| Cable             | 4.2 m professional round cable                    |

## Professional corded animal clipper

For maximum professional results. The lightweight, compact WAHL appliance for top power. Maximum endurance and durability, thanks to the latest motor technology. Perceptibly more powerful and quiet\*.

- Maximum cutting power through power transfer and reduced heat development, thanks to new brushless motor technology. Conspicuously longer service life and peak endurance values of over 10,000 hours!
- Two powerful velocity levels of 3000 and 3700 RPM developed for time-saving cutting and shearing of sensitive areas. The rounded casing facilitates an optimum hair flow and enhanced cutting speed.
- Minimum exertion and low joint stress. Confirmed by experts in ergonomics. Impresses through palpably light weight, slim styling and excellent weight distribution. Molds to suit the user's hand, with slip-resistant grip for a secure hold and improved handling. Developed for intensive use.
- Perceptibly quiet, with smooth running characteristics\* adapted to suit professional requirements. Uniform cutting performance in all cases, thanks to speed control.
- Low-wear Ultimate Competition blade set "Made in USA", 0.6 mm cutting length, especially suitable for veterinarian use.
- Blade set quick change system with button for easy blade set changing and cleaning.
- Light, ultra-flexible mains cable, 4.2 m long for a greater radius of action. Particularly tough and flexible - verified through flexibility test. Robust metal suspension ring for space-saving storage.
- Energy-saving switched-mode power supply with low voltage. Greater safety for both user and animal!