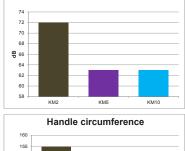

- Maximum cutting power through power transfer and reduced heat development, thanks to new brushless motor technology. Conspicuously longer service life and peak endurance values of over 10,000 hours!
- Two powerful velocity levels of 3000 and 3700 RPM developed for time-saving cutting and shearing of sensitive areas. The rounded casing facilitates an optimum hair flow and enhanced cutting speed.
- Minimum exertion and low joint stress. Confirmed by experts in ergonomics. Impresses through palpably light weight, slim styling and excellent weight distribution. Molds to suit the user's hand, with slip-resistant grip for a secure hold and improved handling. Developed for intensive use.
- Perceptibly quiet, with smooth running characteristics\* adapted to suit professional requirements. Uniform cutting performance in all cases, thanks to speed control.
- Low-wear Ultimate Competition blade set "Made in USA", 0.6 mm cutting length, especially suitable for veterinarian use.
- Blade set quick change system with button for easy blade set changing and cleaning.
- Light, ultra-flexible mains cable, 4.2 m long for a greater radius of action. Particularly tough and flexible - verified through flexibility test. Robust metal suspension ring for space-saving storage.
- Energy-saving switched-mode power supply with low voltage. Greater safety for both user and animal!

## PROFESSIONAL

WAHL®

Unit:

150 145 Millimeter

140 135 130

| Туре              | Corded Motor Animal Clipper                       |
|-------------------|---------------------------------------------------|
| Drive             | DC Brushlessmotor, 3,000/3,700 rpm/min., 2 speeds |
| Supply voltage    | 100 – 240 V, 50 – 60 Hz                           |
| Type of operation | Professional continuous operation                 |
| Cutting system    | Interchangeable blade sets                        |
| Weight            | 350 g                                             |
| Dimensions        | 195 x 53 x 48,5 mm                                |
| Cable             | 4.2 m professional round cable                    |