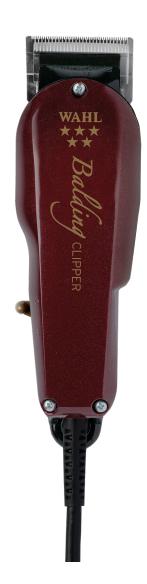

# **BALDING CLIPPER™**

**Professional Corded Balding Clipper** 

**ADJUSTS TO** ZERO-OVERLAP

| Art.No.                | 08110-316H                                                                       |
|------------------------|----------------------------------------------------------------------------------|
| Туре                   | Professional Corded Balding Clipper                                              |
| Drive unit             | Professional V5000 vibrator motor, 6,000 rpm                                     |
| Mains voltage          | 230 V, 50 Hz                                                                     |
| Mains operating time   | Continuous operation                                                             |
| Battery operating time | -                                                                                |
| Battery charging time  | -                                                                                |
| Blade Set              | Art. 02105-416 fixed, "0" Overlap, Chrome Blade                                  |
| Cutting length         | 0.4 mm                                                                           |
| Cutting width          | 40 mm                                                                            |
| Cable length           | 3 m                                                                              |
| Weight                 | 610 g without cable                                                              |
| Accessories            | 2 attachment combs 1.5 mm, 4.5 mm, barber comb, cleaning brush, oil, blade guard |
| EAN                    | 5996415032376                                                                    |
| Unit                   | 6 pcs.                                                                           |
| Color                  | burgundy                                                                         |

### **PROFESSIONAL:**

Professional V5000 vibrator motor for durability and longevity.

## **DESIGNED FOR:**

Skin-close fades and balding work.