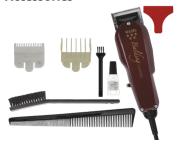

| Weight                 | 610 g without cable                                                              |
| Accessories            | 2 attachment combs 1.5 mm, 4.5 mm, barber comb, cleaning brush, oil, blade guard |
| EAN                    | 5996415032376                                                                    |
| Unit                   | 6 pcs.                                                                           |
| Color                  | burgundy                                                                         |

### **PROFESSIONAL:**

Professional V5000 vibrator motor for durability and longevity.

## **DESIGNED FOR:**

Skin-close fades and balding work.

## "O" OVERLAP:

Fine chrome-plated precision blade set adjusts to "0" overlap.

### **Accessories**