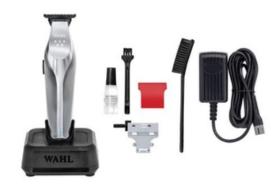

# HI-VIZ

Professional cord/cordless trimmer

ADJUSTS TO ZERO-OVERLAP

CORD / CORDLESS

| Article number         | 3023702                                                                                                         |
|------------------------|-----------------------------------------------------------------------------------------------------------------|
| Туре                   | Professional cord/cordless contour hair clipper                                                                 |
| Operating voltage      | 100-240V                                                                                                        |
| Type of operation      | cord/cordless                                                                                                   |
| Battery operating time | 135 min                                                                                                         |
| Battery charging time  | 45 min quick charge                                                                                             |
| Blade set              | fixed, T- Wide Blade                                                                                            |
| Cutting length         | 0.4 mm                                                                                                          |
| Cutting width          | 40.6 mm                                                                                                         |
| Cable                  | 2.4 m                                                                                                           |
| Accessories            | Charging stand, blade set<br>adjustment tool, shaving<br>preparation brush, cleaning<br>brush, oil, blade guard |
| EAN                    | 0043917002897                                                                                                   |
| Unit                   | 6                                                                                                               |
| Color                  | silver                                                                                                          |

## Accessories