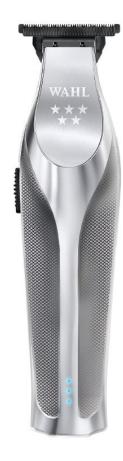

## **PRECISION BLADE**

Wahl's proprietary, high visibility, T-Blade features DLC coatings to keep blades strong. The blade stays cool for longer and sharp 8x longer. Zero overlap "O" possible for extremely short cutting lengths.

## **ADAPTIVE SPEED CONTROL**

The motor speed adapts to hair density and thickness, creating the cleanest cut for each pass.

### **ERGONOMIC DESIGN**

All metal and well-balanced, the ComfortCurve™ design makes a full day's work a lighter lift.

#### **IDEAL FOR**

Precise detail work on hard-to-reach areas such as the face, neck and around the ears.