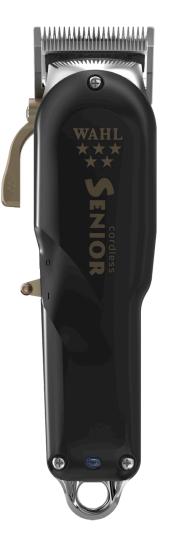

# **CORDLESS SENIOR™**

T

**Professional Cord/Cordless Clipper** 

ADJUSTS TO ZERO-OVERLAP WARRANTY

| Art.No.                | 08504-316                                                                                                          |
|------------------------|--------------------------------------------------------------------------------------------------------------------|
| Туре                   | Professional Cord/Cordless Clipper                                                                                 |
| Drive unit             | DC motor, 6,500 rpm                                                                                                |
| Mains voltage          | 100-240 V                                                                                                          |
| Mains operating time   | Continuous operation                                                                                               |
| Battery operating time | 70 min. Li-Ion                                                                                                     |
| Battery charging time  | 120 min.                                                                                                           |
| Blade Set              | Art.02191-116 fixed,<br>Chrome Blade with taper lever                                                              |
| Cutting length         | 0.5 – 1,2 mm                                                                                                       |
| Cutting width          | 40 mm                                                                                                              |
| Cable length           | 2.4 m                                                                                                              |
| Weight                 | 365 g without cable                                                                                                |
| Accessories            | 3 premium attachment combs #½ (1½ mm),<br>#1 (3 mm), #1½ (4½ mm), barber comb, cleaning<br>brush, oil, blade guard |
| EAN                    | 0043917005355                                                                                                      |
| Unit                   | 6 pcs.                                                                                                             |
| Color                  | black                                                                                                              |

#### **PROFESSIONAL:**

Metal case for ultimate strength and stability. Highly efficient and durable Lithium-Ion battery without memory effect. 70 minutes run time and 120 minutes charging time.

#### **CHROME BLADE:**

High precision chrome plated blades. Convenient thumb lever adjusts the taper and texture without changing the blades 0.8 – 2.5 mm.